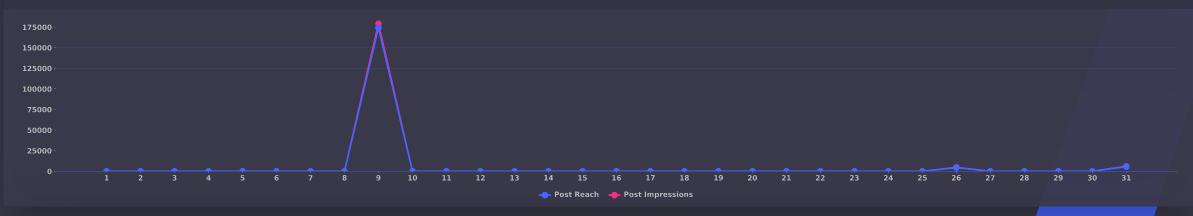

### 21 Post Reach

@AcornHills | Overview | Jan 01 2023 - Feb 01 2023 vs Dec 01 2022 - Nov 01 2022

The number of people who had your Page's post enter their screen. Posts include statuses, photos, links, videos and more.

## 22 Post Reach Cont'd