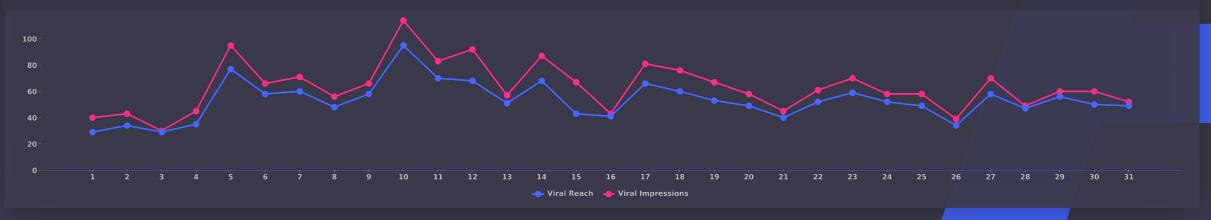

#### VIRAL OVER NON-VIRAL PAGE REACH

#### VIRAL OVER NON VIRAL POST REACH

PAID OVER ORGANIC POST REACH