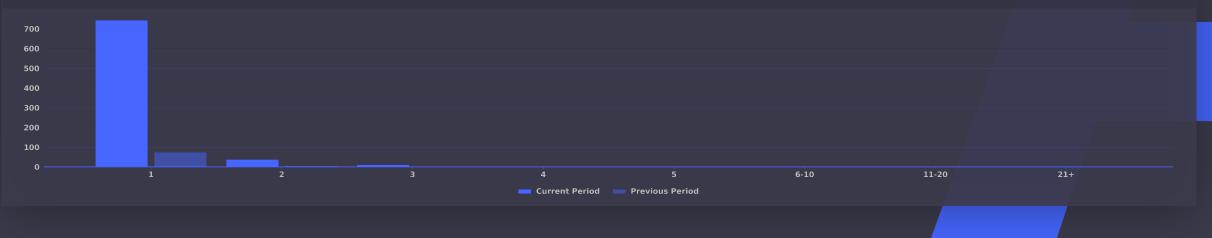

#### FREQUENCY DISTRIBUTION OF TOTAL PAGE IMPRESSIONS

#### FREQUENCY DISTRIBUTION OF TOTAL POST IMPRESSIONS