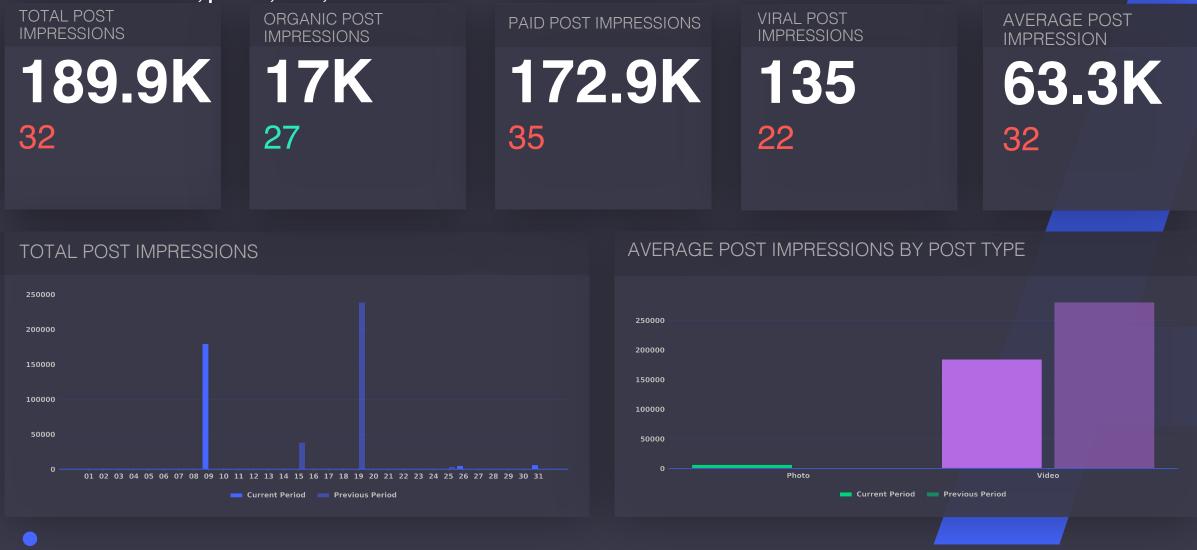

# **17 Post Impressions** The number of times your Page's post entered a person's screen. Posts include

statuses, photos, links, videos and more

## **18 Post Impressions Cont'd** How did your organic impressions performed when compared to paid and more

#### PAID OVER ORGANIC POST IMPRESSIONS

#### FREQUENCY DISTRIBUTION OF TOTAL POST IMPRESSIONS