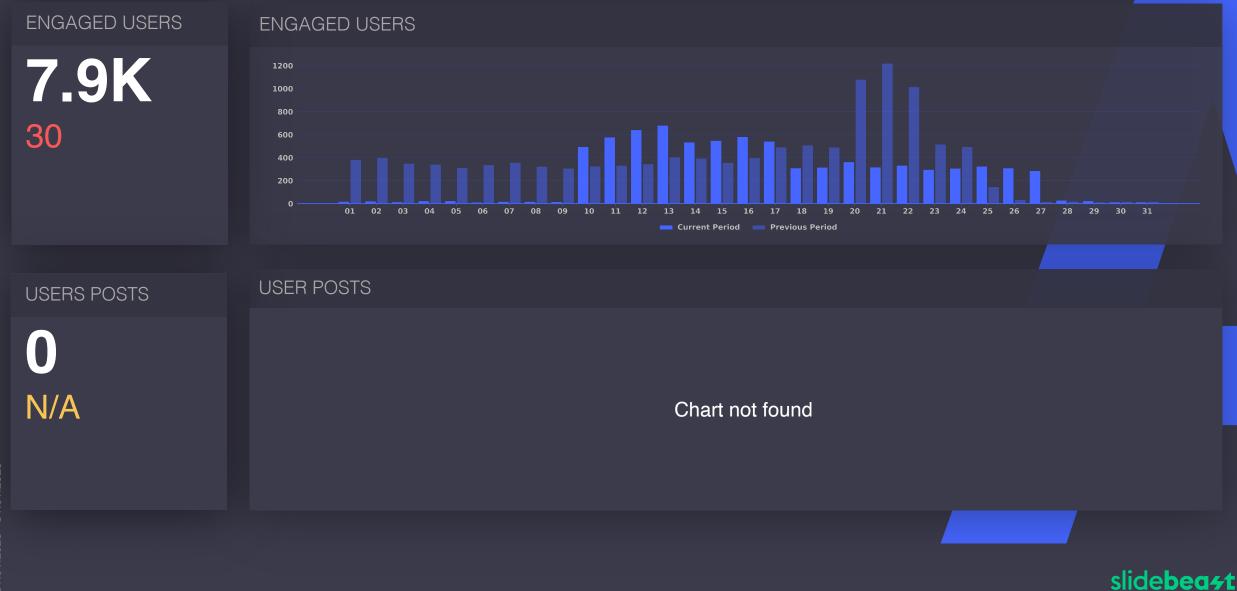

### Engaged Users & User Posts The number of people who engaged with your page. Engagement includes any click 3