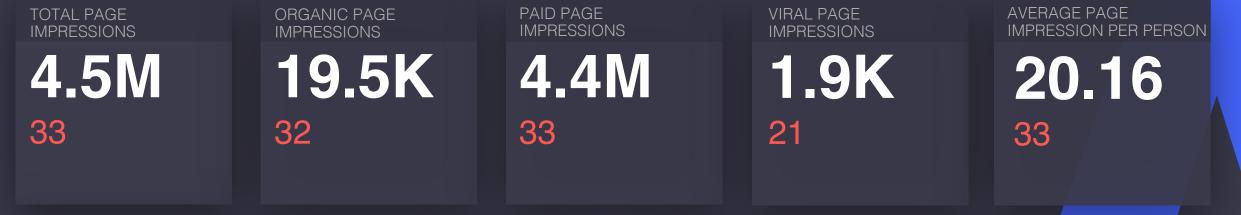

### **O4 Overview** How you performed on key indicators

| TOTAL PAGE LIKE | PAGE LIKE GROWTH | TOTAL ENGAGEMENT | ENGAGEMENT RATE                  | IMPRESSIONS |
|-----------------|------------------|------------------|----------------------------------|-------------|
| 221.7K          | -415             | 806              | 0.36 %                           | 4.5M        |
| 0.21            | 2,541            | 57               | 57                               | 33          |
| REACH           | ORGANIC REACH    | PAID REACH       | ORGANIC REACH<br>ENGAGEMENT RATE | TOTAL POSTS |
| 4.1M            | 14.7K            | 4.1M             | 2.35 %                           | 3           |
| 33              | 23               | 33               | 29                               | 0           |
|                 |                  |                  |                                  |             |
| Click to edit   |                  |                  |                                  |             |