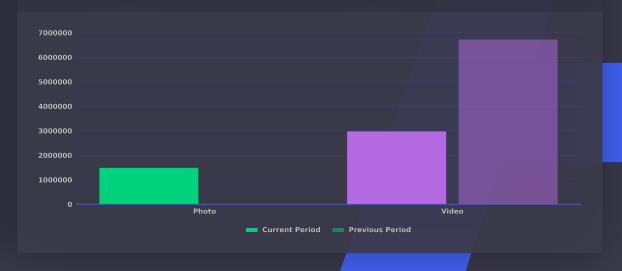

#### AVERAGE PAGE IMPRESSIONS BY POST TYPE

**16** Page Impressions Continued How did your organic impressions performed when compared to paid and more