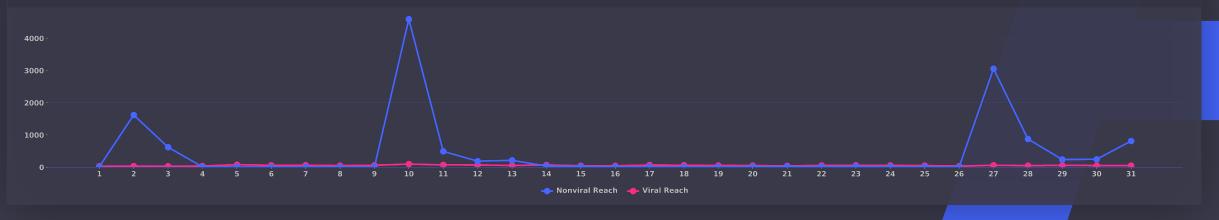

es your Page's post entered a person's screen. Posts include

statuses, photos, links, videos and more



## **18 Post Impressions Cont'd** How did your organic impressions performed when compared to paid and more

#### PAID OVER ORGANIC POST IMPRESSIONS



#### FREQUENCY DISTRIBUTION OF TOTAL POST IMPRESSIONS



### **1 Q** Page Reach

@AcornHills I Overview I Jan 01 2023 - Feb 01 2023 vs Dec 01 2022 - Nov 01 2022

The number of people who had any content from your Page or about your Page enter their screen. This includes posts, stories, check-ins, ads, social information from people who interact with your Page and more.







Page Reach Cont'd How did your organic reach performed when compared to paid and more 

#### PAID OVER ORGANIC PAGE REACH



#### VIRAL OVER NON-VIRAL PAGE REACH



### 21 Post Reach

@AcornHills | Overview | Jan 01 2023 - Feb 01 2023 vs Dec 01 2022 - Nov 01 2022

The number of people who had your Page's post enter their screen. Posts include statuses, photos, links, videos and more.









#### VIRAL OVER NON VIRAL POST REACH

PAID OVER ORGANIC POST REACH



## 22 Post Reach Cont'd

### 23 Page impressions over Reach Daily breakdown of who did see your Page and how many times – Total and Organic

@AcornHills | Overview | Jan 01 2023 - Feb 01 2023 vs Dec 01 2022 - Nov 01 2022

#### TOTAL PAGE IMPRESSIONS OVER REACH



#### ORGANIC PAGE IMPRESSIONS OVER REACH





## Page Impressions and Reach Daily brekdown of who did see your posts and how many times – Paid and Viral

@AcornHills | Overview | Jan 01 2023 - Feb 01 2023 vs Dec 01 2022 - Nov 01 2022