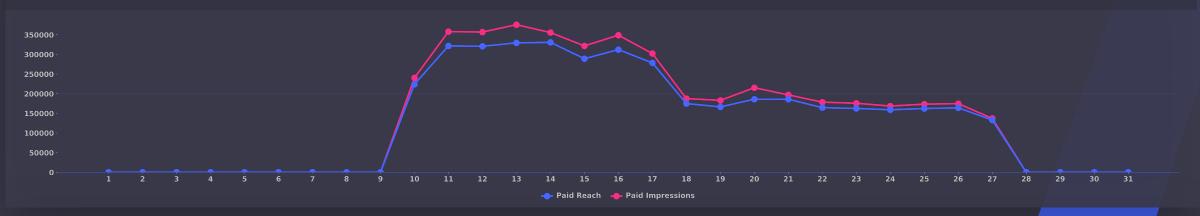

## **18 Post Impressions Cont'd** How did your organic impressions performed when compared to paid and more

#### PAID OVER ORGANIC POST IMPRESSIONS