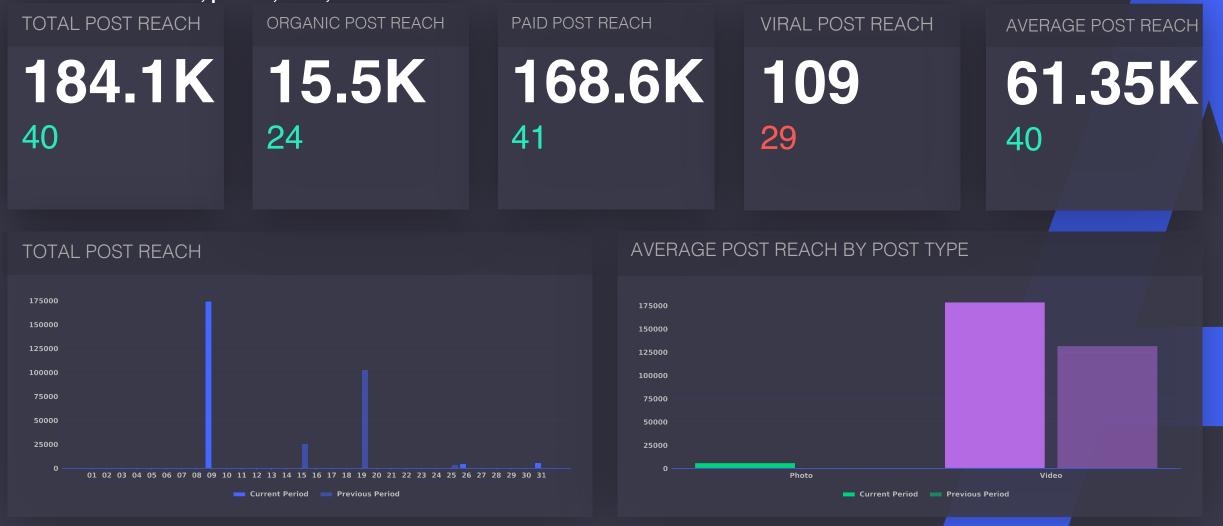

### 44 Posts Overview How did your posts perform

@AcornHills | Overview | Jan 01 2023 - Feb 01 2023 vs Dec 01 2022 - Nov 01 2022

slide**bea+t** 

## 45 Post Types Which post type performed the best

| Post Type | Count | Engagements   | Post Impressions |
|-----------|-------|---------------|------------------|
| Video     | 2     | 766           | 183,855          |
|           | 33    | <sup>59</sup> | <sup>34</sup>    |
| Photo     | 1     | 39            | 6,039            |
|           | N/A   | N/A           | N/A              |