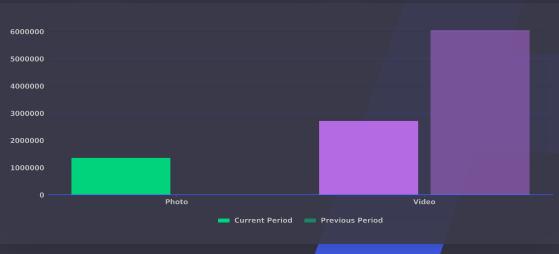

#### AVERAGE PAGE IMPRESSIONS BY POST TYPE

**16** Page Impressions Continued How did your organic impressions performed when compared to paid and more