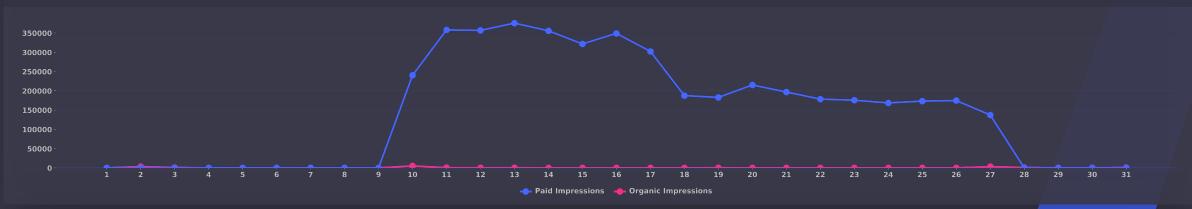

## 15 Page Impressions Times your Fans saw contents from your Page or a content about your Page entered a

person's screen

@AcornHills | Overview | Jan 01 2023 - Feb 01 2023 vs Dec 01

2022 - Nov 01 2022

#### TOTAL PAGE IMPRESSIONS

#### AVERAGE PAGE IMPRESSIONS BY POST TYPE

**16** Page Impressions Continued How did your organic impressions performed when compared to paid and more

#### PAID OVER ORGANIC PAGE IMPRESSIONS