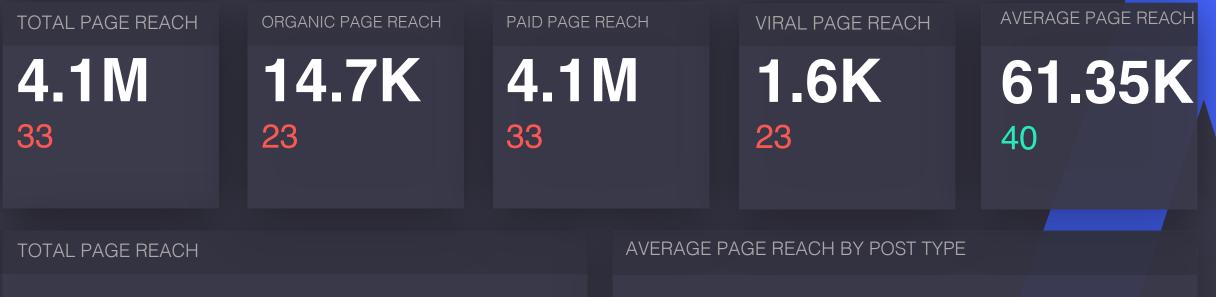

### **O4 Overview** How you performed on key indicators

| TOTAL PAGE LIKE | PAGE LIKE GROWTH | TOTAL ENGAGEMENT | ENGAGEMENT RATE                  | IMPRESSIONS |
|-----------------|------------------|------------------|----------------------------------|-------------|
| 221.7K          | -415             | 806              | 0.36 %                           | 4.5M        |
| 0.21            | 2,541            | 57               | 57                               | 33          |
| REACH           | ORGANIC REACH    | PAID REACH       | ORGANIC REACH<br>ENGAGEMENT RATE | TOTAL POSTS |
| 4.1M            | 14.7K            | 4.1M             | 2.35 %                           | 3           |
| 33              | 23               | 33               | 29                               | 0           |
|                 |                  |                  |                                  |             |
| Click to edit   |                  |                  |                                  |             |

#### TOTAL PAGE IMPRESSIONS