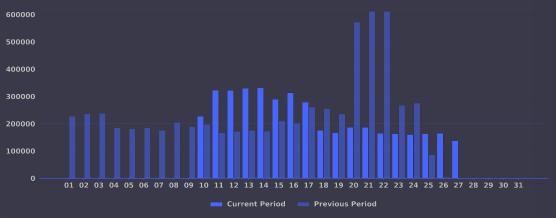

pared to paid and more

#### PAID OVER ORGANIC PAGE IMPRESSIONS



#### FREQUENCY DISTRIBUTION OF TOTAL PAGE IMPRESSIONS



# **17 Post Impressions** The number of times your Page's post entered a person's screen. Posts include

statuses, photos, links, videos and more



## **18 Post Impressions Cont'd** How did your organic impressions performed when compared to paid and more

#### PAID OVER ORGANIC POST IMPRESSIONS



#### FREQUENCY DISTRIBUTION OF TOTAL POST IMPRESSIONS



### **1 Q** Page Reach

@AcornHills I Overview I Jan 01 2023 - Feb 01 2023 vs Dec 01 2022 - Nov 01 2022

The number of people who had any content from your Page or about your Page enter their screen. This includes posts, stories, check-ins, ads, social information from people who interact with your Page and more.







Page Reach Cont'd How did your organic reach performed when compared to paid and more 

#### PAID OVER ORGANIC PAGE REACH



#### VIRAL OVER NON-VIRAL PAGE REACH



### 21 Post Reach

@AcornHills | Overview | Jan 01 2023 - Feb 01 2023 vs Dec 01 2022 - Nov 01 2022

The number of people who had your Page's post enter their screen. Posts include statuses, photos, links, videos and more.









#### VIRAL OVER NON VIRAL POST REACH

PAID OVER ORGANIC POST REACH



## 22 Post Reach Cont'd

### 23 Page impressions over Reach Daily breakdown of who did see your Page and how many times – Total and Organic

@AcornHills | Overview | Jan 01 2023 - Feb 01 2023 vs Dec 01 2022 - Nov 01 2022

#### TOTAL PAGE IMPRESSIONS OVER REACH



#### ORGANIC PAGE IMPRESSIONS OVER REACH





## Page Impressions