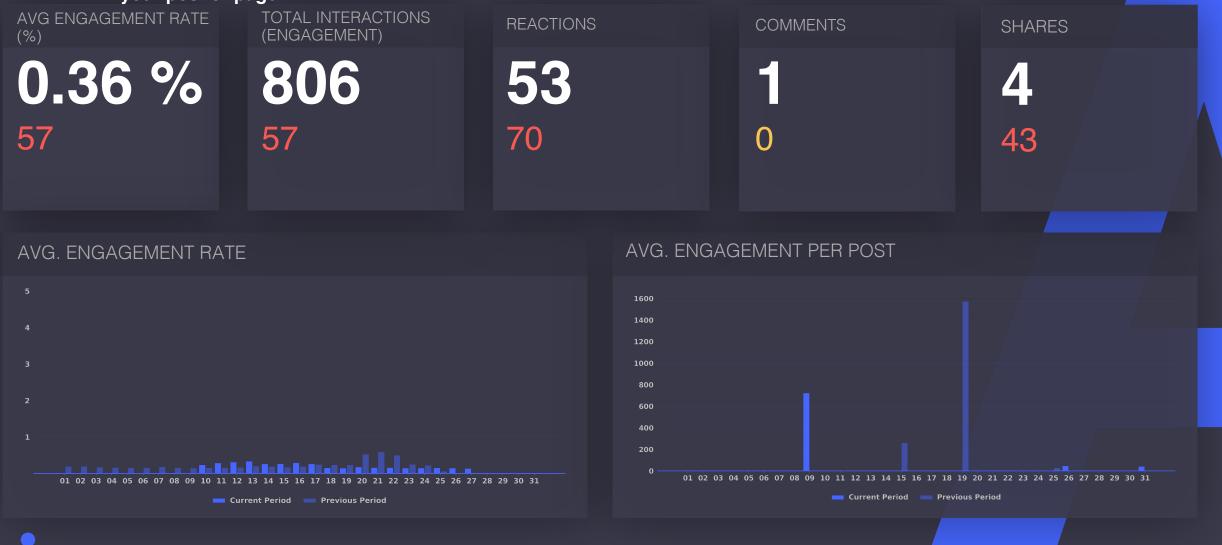

## **Engagement Overview** Number of times and through which reactions and interactions your fans engaged with

your post or page

### **Reactions**

The number of times people have engaged with your posts through reactions including Like, Love, Wow, Haha, Sorry and Anger

## 6 Shares & Comments The number of times people have engaged with your posts through Comments and

### Shares