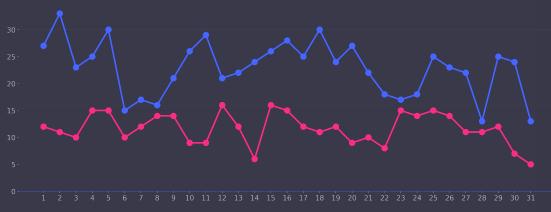

### **Reactions**

The number of times people have engaged with your posts through reactions including Like, Love, Wow, Haha, Sorry and Anger

## 6 Shares & Comments The number of times people have engaged with your posts through Comments and

### Engaged Users & User Posts The number of people who engaged with your page. Engagement includes any click 3