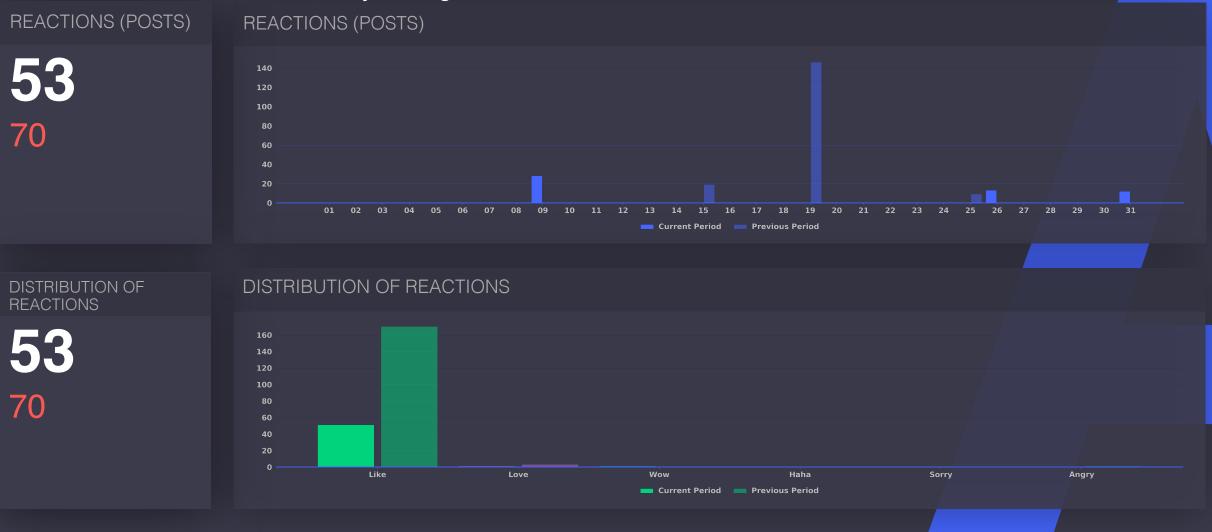

### **Reactions**

The number of times people have engaged with your posts through reactions including Like, Love, Wow, Haha, Sorry and Anger