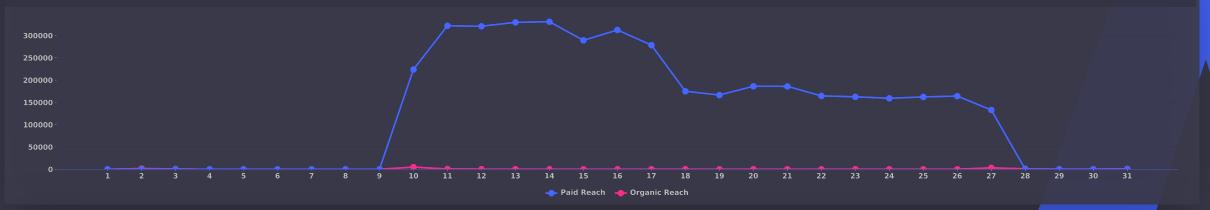

#### PAID OVER ORGANIC PAGE REACH

### 21 Post Reach

@AcornHills | Overview | Jan 01 2023 - Feb 01 2023 vs Dec 01 2022 - Nov 01 2022

The number of people who had your Page's post enter their screen. Posts include statuses, photos, links, videos and more.

#### VIRAL OVER NON VIRAL POST REACH

PAID OVER ORGANIC POST REACH