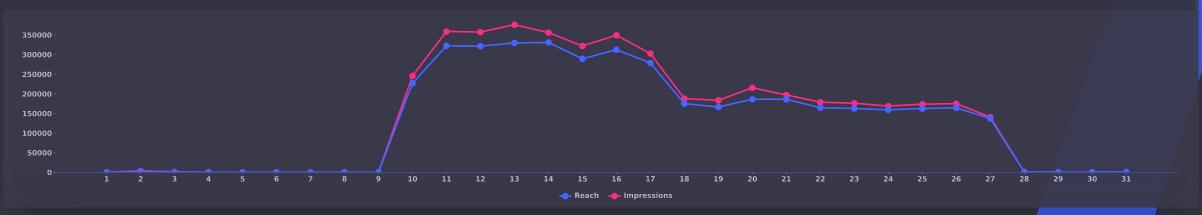

### **1 Q** Page Reach

@AcornHills I Overview I Jan 01 2023 - Feb 01 2023 vs Dec 01 2022 - Nov 01 2022

The number of people who had any content from your Page or about your Page enter their screen. This includes posts, stories, check-ins, ads, social information from people who interact with your Page and more.

Page Reach Cont'd How did your organic reach performed when compared to paid and more 

#### PAID OVER ORGANIC PAGE REACH