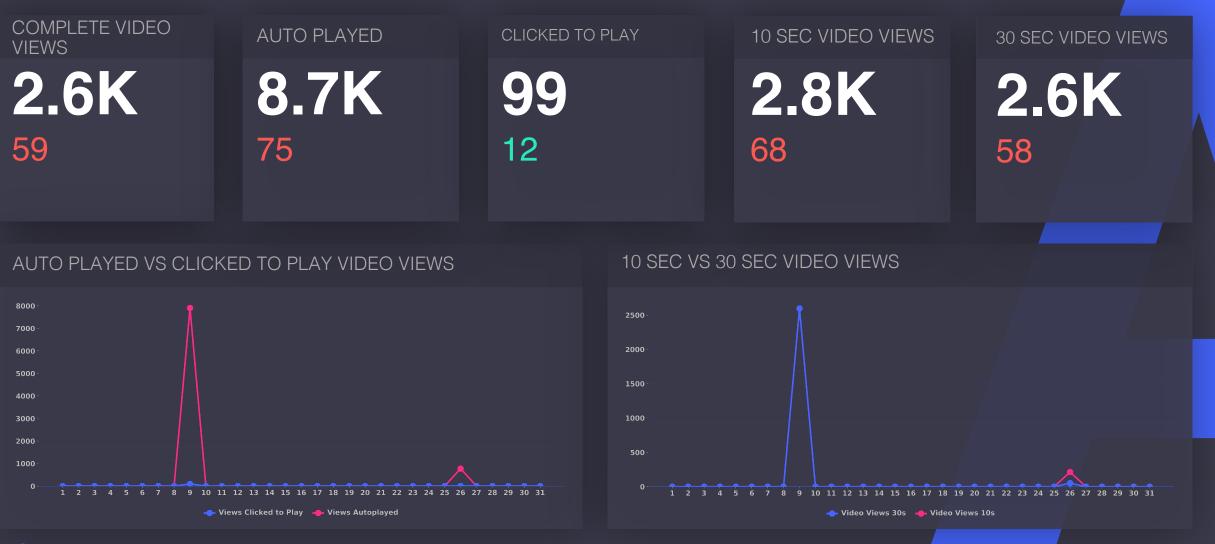

## 40 Videos How did your videos performed

| VIDEOS                                   | VIDEO VIEWS                                                                         | UNIQUE VIDEO VIEWS                                       | ORGANIC VIDEO VIEWS                                                       | PAID VIDEO VIEWS                                  |
|------------------------------------------|-------------------------------------------------------------------------------------|----------------------------------------------------------|---------------------------------------------------------------------------|---------------------------------------------------|
| 2                                        | <b>8.8K</b>                                                                         | 8.6K                                                     | <b>1.6K</b>                                                               | 7.2K                                              |
| 33                                       | 75                                                                                  | 69                                                       | 21                                                                        | 79                                                |
| TOTAL VIDEO VIEWS                        |                                                                                     | ORGANIC                                                  | VS PAID VIDEO VIEWS                                                       |                                                   |
| 25000<br>20000<br>15000<br>10000<br>5000 |                                                                                     | 7000 -<br>6000 -<br>5000 -<br>4000 -<br>3000 -<br>2000 - |                                                                           |                                                   |
|                                          | 12 13 14 15 16 17 18 19 20 21 22 23 24 25 26 27 :<br>Current Period Previous Period |                                                          | 4 5 6 7 8 9 10 11 12 13 14 15 16 17 18 19<br>Paid Video Views 	Organic Vi | 20 21 22 23 24 25 26 27 28 29 30 31<br>ideo Views |

### Videos Deep dive into your different video metrics

# 2 Videos A look at organic vs paid video views