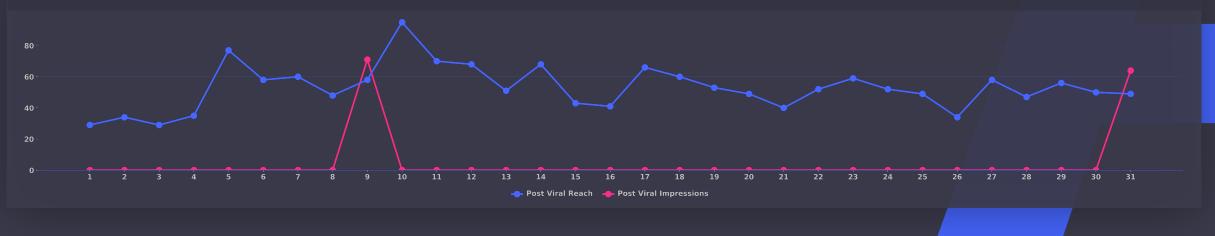

### 21 Post Reach

@AcornHills | Overview | Jan 01 2023 - Feb 01 2023 vs Dec 01 2022 - Nov 01 2022

The number of people who had your Page's post enter their screen. Posts include statuses, photos, links, videos and more.

#### VIRAL OVER NON VIRAL POST REACH

PAID OVER ORGANIC POST REACH

## 22 Post Reach Cont'd