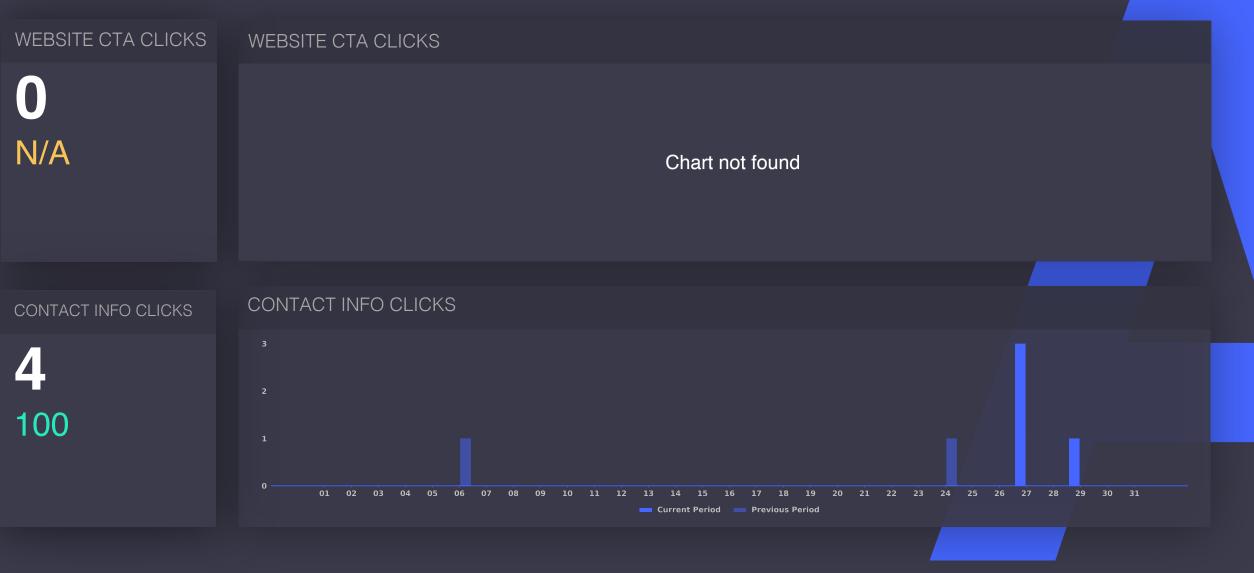

## 30 Website & Contact Info How did your fans and non fans interacted with your Page link