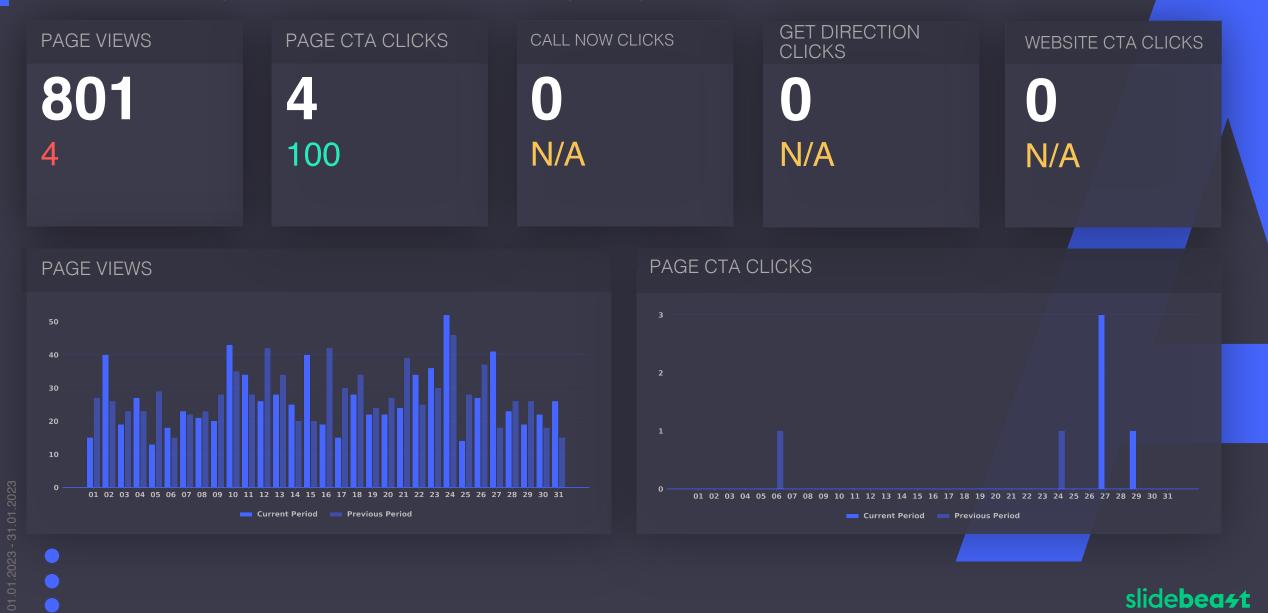

## 30 Website & Contact Info How did your fans and non fans interacted with your Page link