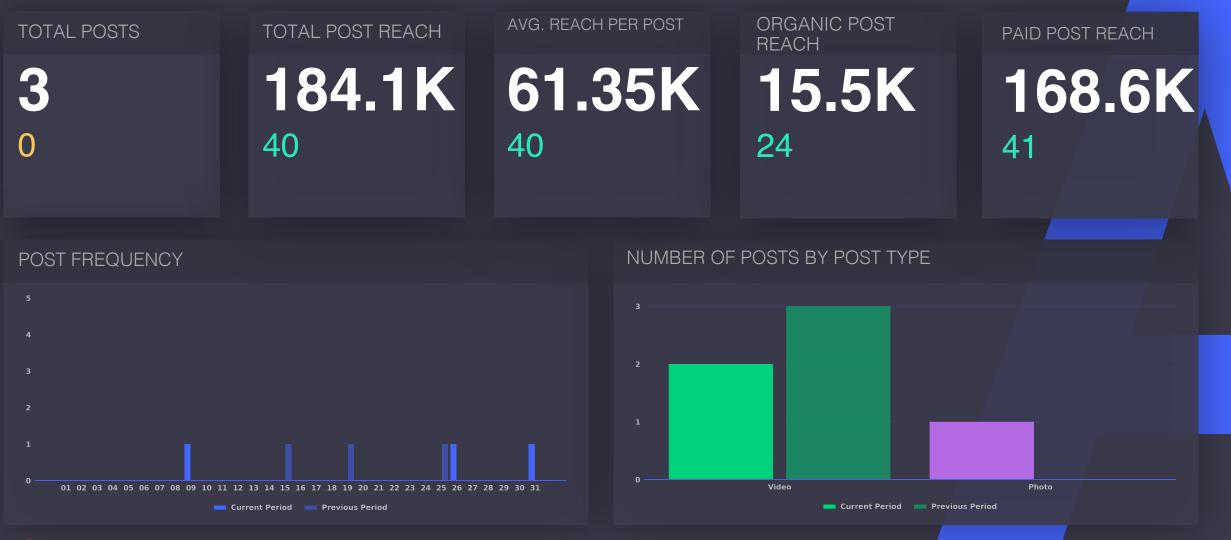

### 44 Posts Overview How did your posts perform

@AcornHills | Overview | Jan 01 2023 - Feb 01 2023 vs Dec 01 2022 - Nov 01 2022

slide**bea+t** 

## 45 Post Types Which post type performed the best

| Post Type | Count | Engagements   | Post Impressions |
|-----------|-------|---------------|------------------|
| Video     | 2     | 766           | 183,855          |
|           | 33    | <sup>59</sup> | <sup>34</sup>    |
| Photo     | 1     | 39            | 6,039            |
|           | N/A   | N/A           | N/A              |