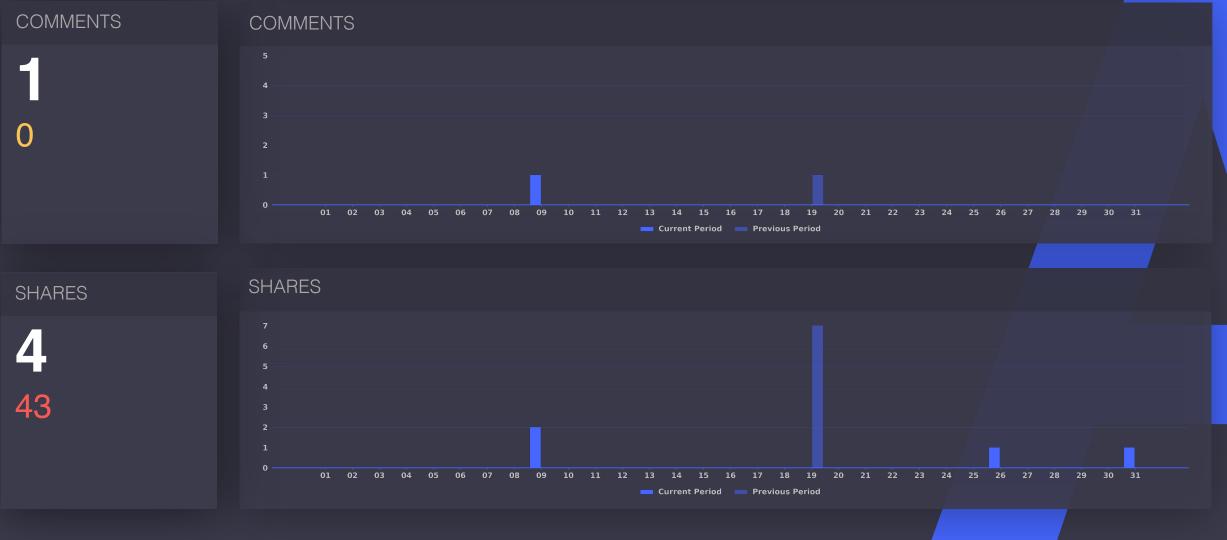

## 6 Shares & Comments The number of times people have engaged with your posts through Comments and

### Shares