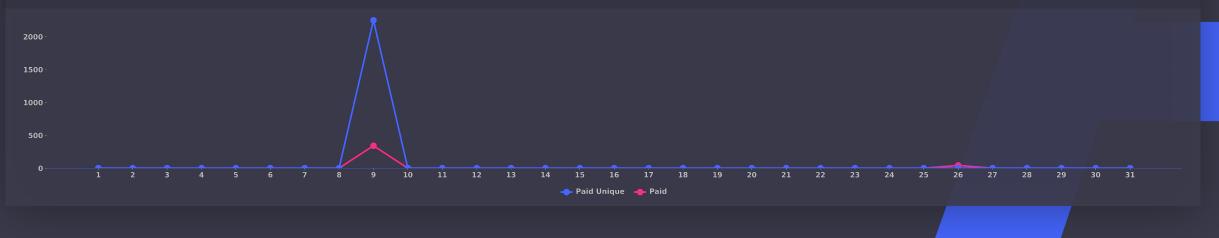

# **Profile Activity** How did your fans and non fans interacted with your Page link

## 30 Website & Contact Info How did your fans and non fans interacted with your Page link