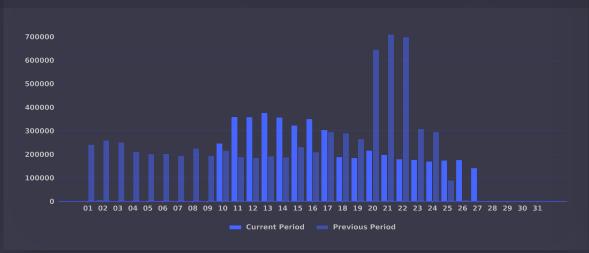

## 15 Page Impressions Times your Fans saw contents from your Page or a content about your Page entered a

person's screen

@AcornHills | Overview | Jan 01 2023 - Feb 01 2023 vs Dec 01

2022 - Nov 01 2022

#### TOTAL PAGE IMPRESSIONS