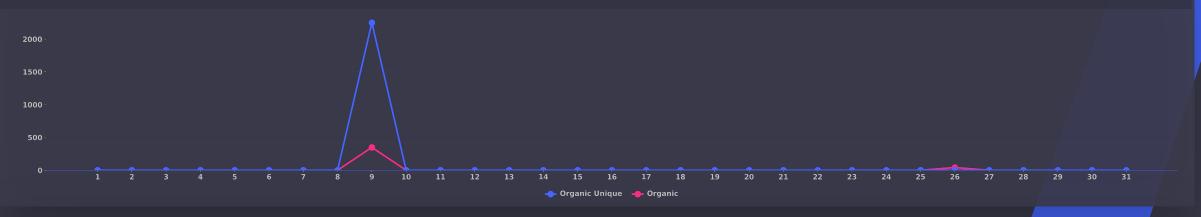

# **Profile Activity** How did your fans and non fans interacted with your Page link

## 30 Website & Contact Info How did your fans and non fans interacted with your Page link