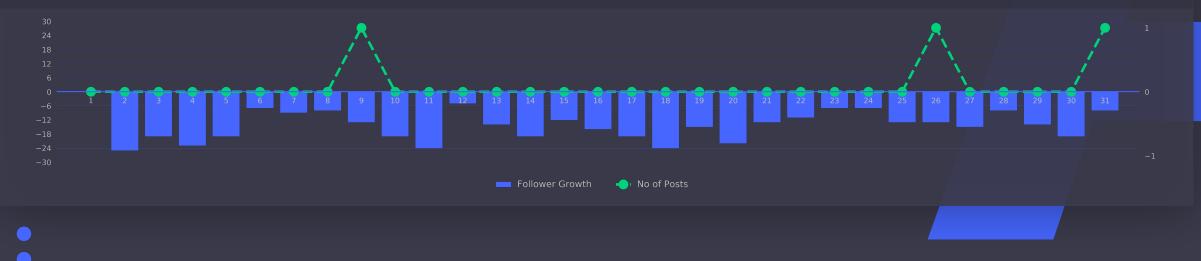

## Posts and Interactions How active were you on Facebook this period

Page Like