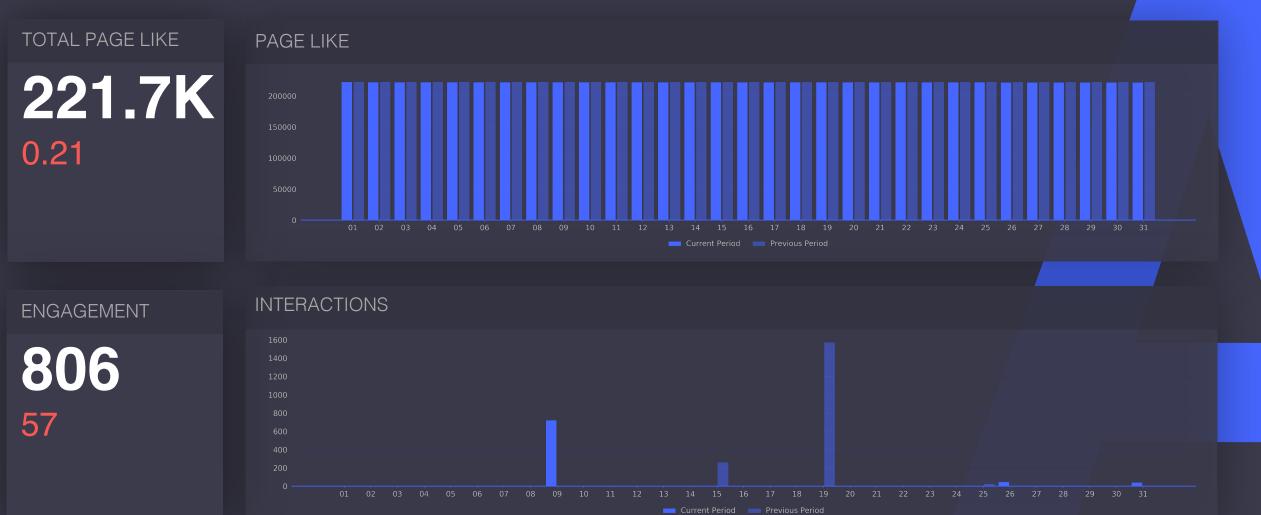

### **O4 Overview** How you performed on key indicators

| TOTAL PAGE LIKE | PAGE LIKE GROWTH | TOTAL ENGAGEMENT | ENGAGEMENT RATE                  | IMPRESSIONS |
|-----------------|------------------|------------------|----------------------------------|-------------|
| 221.7K          | -415             | 806              | 0.36 %                           | 4.5M        |
| 0.21            | 2,541            | 57               | 57                               | 33          |
| REACH           | ORGANIC REACH    | PAID REACH       | ORGANIC REACH<br>ENGAGEMENT RATE | TOTAL POSTS |
| 4.1M            | 14.7K            | 4.1M             | 2.35 %                           | 3           |
| 33              | 23               | 33               | 29                               | 0           |
|                 |                  |                  |                                  |             |
| Click to edit   |                  |                  |                                  |             |

## Posts and Interactions How active were you on Facebook this period

Page Like

## Page Performance How you fans found your page

PAGE LIKE

0.21

PAGE LIKE GROWTH

221.7K -415 2,541

**ORGANIC PAGE LIKE** 

346

 $\left( \right)$ 