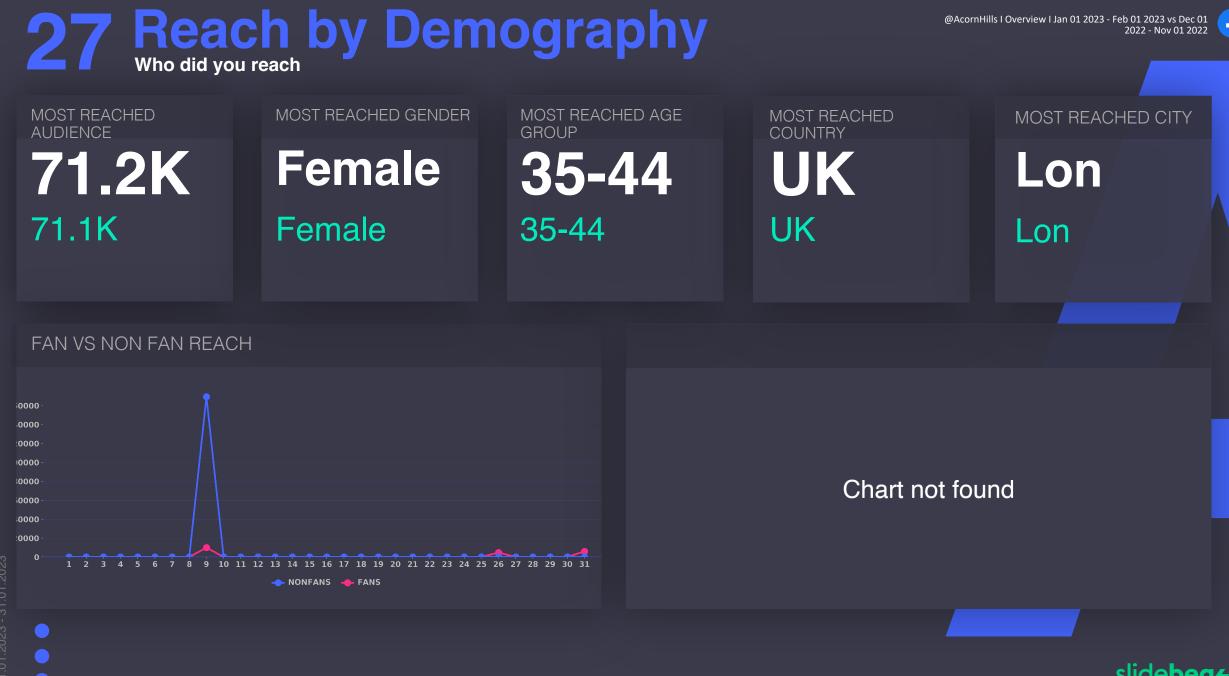

| 11 Fans by Demography<br>Who are your fans                                                                |             |              |              |               |  |
|-----------------------------------------------------------------------------------------------------------|-------------|--------------|--------------|---------------|--|
| TOP COUNTRY                                                                                               | TOP CITY    | TOP LANGUAGE | TOP AUDIENCE | TOP AGE GROUP |  |
| UK                                                                                                        | Lon         | en_EN        | Female       | 35-44         |  |
| UK                                                                                                        | Lon         | en_EN        | Female       | 35-44         |  |
|                                                                                                           |             |              |              |               |  |
| FOLLOWERS BY DEMO                                                                                         | GRAPHY      |              |              |               |  |
| 65+ -<br>55-64 -<br>55-64 -<br>10<br>10<br>10<br>10<br>10<br>10<br>10<br>10<br>10<br>10<br>10<br>10<br>10 |             |              |              |               |  |
| 18-24 -<br>13-17 0 10000                                                                                  |             |              |              |               |  |
| 0 10000                                                                                                   | 20000 30000 | 40000 50000  | 60000 70000  | 80000         |  |
|                                                                                                           |             |              |              |               |  |