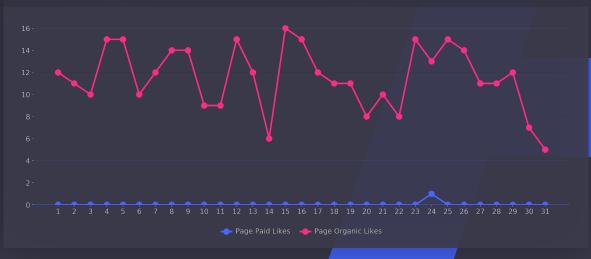

## Page Performance How you fans found your page

PAGE LIKE

0.21

PAGE LIKE GROWTH

221.7K -415 2,541

**ORGANIC PAGE LIKE** 

346

 $\left( \right)$ 

PAID PAGE LIKE

N/A

PAGE UNLIKE

682 18

PAGE LIKE VS PAGE UNLIKE

ORGANIC PAGE LIKE VS PAID PAGE LIKE