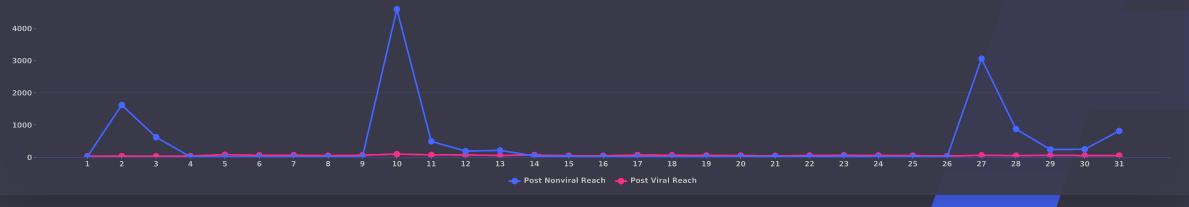

### 21 Post Reach

@AcornHills | Overview | Jan 01 2023 - Feb 01 2023 vs Dec 01 2022 - Nov 01 2022

The number of people who had your Page's post enter their screen. Posts include statuses, photos, links, videos and more.

#### VIRAL OVER NON VIRAL POST REACH

PAID OVER ORGANIC POST REACH

## 22 Post Reach Cont'd