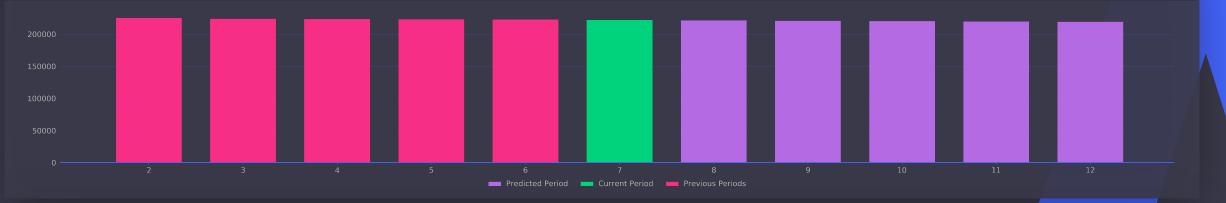

33               | 29                               | 0           |
|                 |                  |                  |                                  |             |
| Click to edit   |                  |                  |                                  |             |



Click to edit



## Posts and Interactions How active were you on Facebook this period





Page Like

### **Acorn Hills**

01.01.2023 - 31.01.2023



## Page Performance How you fans found your page



PAGE LIKE

0.21

PAGE LIKE GROWTH

221.7K -415 2,541

**ORGANIC PAGE LIKE** 

346

 $\left( \right)$ 

PAID PAGE LIKE

N/A

PAGE UNLIKE

682 18

PAGE LIKE VS PAGE UNLIKE



ORGANIC PAGE LIKE VS PAID PAGE LIKE



### **08** Page Like Growth How was your progress with page like

#### POTENTIAL PAGE LIKE GROWTH



#### GROWTH OF PAGE TOTAL LIKE



### **O9 Page Like Sources** Where your Page Likes came from



| Page Like Source                         | Page Like | Page Like Unique | Percentage in Total (%) |
|------------------------------------------|-----------|------------------|-------------------------|
| News                                     | 1         | 1                | 0.28                    |
| Ads                                      | 1         | 1                | 0.28                    |
| Page Suggestions                         | 1         | 1                | 0.28                    |
| Restored Likes from Reactivated Accounts | 325       | 325              | 90.53                   |
| Search                                   | 3         | 3                | 0.84