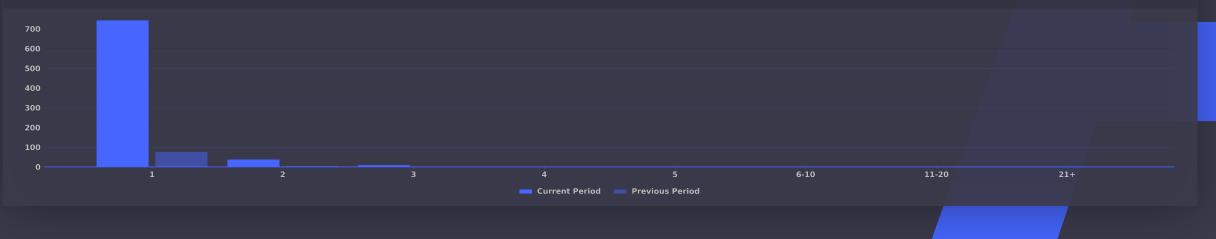

22              | 2.60                    |
| 9  | City                 | 3,484            | 51              | 2.58                    |
| 10 | City                 | 3,451            | 85              | 2.55                    |

**Impressions & Reach** 

### **Acorn Hills**

01.01.2023 - 31.01.2023



## 15 Page Impressions Times your Fans saw contents from your Page or a content about your Page entered a

person's screen



@AcornHills | Overview | Jan 01 2023 - Feb 01 2023 vs Dec 01

2022 - Nov 01 2022



#### TOTAL PAGE IMPRESSIONS



#### AVERAGE PAGE IMPRESSIONS BY POST TYPE



**16** Page Impressions Continued How did your organic impressions performed when compared to paid and more

#### PAID OVER ORGANIC PAGE IMPRESSIONS



#### FREQUENCY DISTRIBUTION OF TOTAL PAGE IMPRESSIONS



# **17 Post Impressions** The number of times your Page's post entered a person's screen. Posts include

statuses, photos, links, videos and more



## **18 Post Impressions Cont'd** How did your organic impressions performed when compared to paid and more

#### PAID OVER ORGANIC POST IMPRESSIONS



#### FREQUENCY DISTRIBUTION OF TOTAL POST IMPRESSIONS



### **1 Q** Page Reach

@AcornHills I Overview I Jan 01 2023 - Feb 01 2023 vs Dec 01 2022 - Nov 01 2022

The number of people who had any content from your Page or about your Page enter their screen. This includes posts, stories, check-ins, ads, social information from people who interact with your Page and more.







Page Reach Cont'd How did your organic reach performed when compared to paid and more 

#### PAID OVER ORGANIC PAGE RE