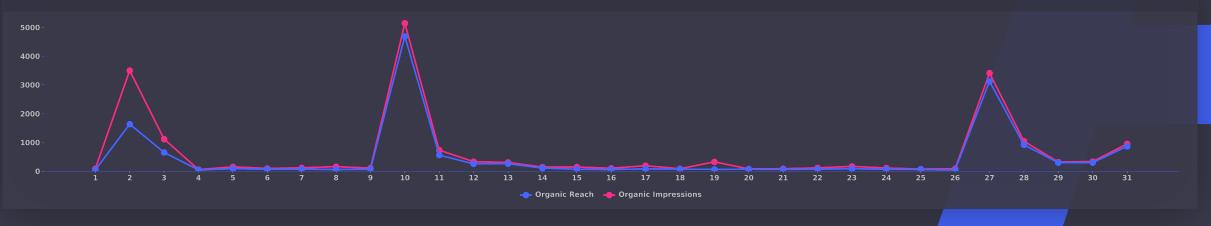

# **17 Post Impressions** The number of times your Page's post entered a person's screen. Posts include

statuses, photos, links, videos and more

## **18 Post Impressions Cont'd** How did your organic impressions performed when compared to paid and more

#### PAID OVER ORGANIC POST IMPRESSIONS