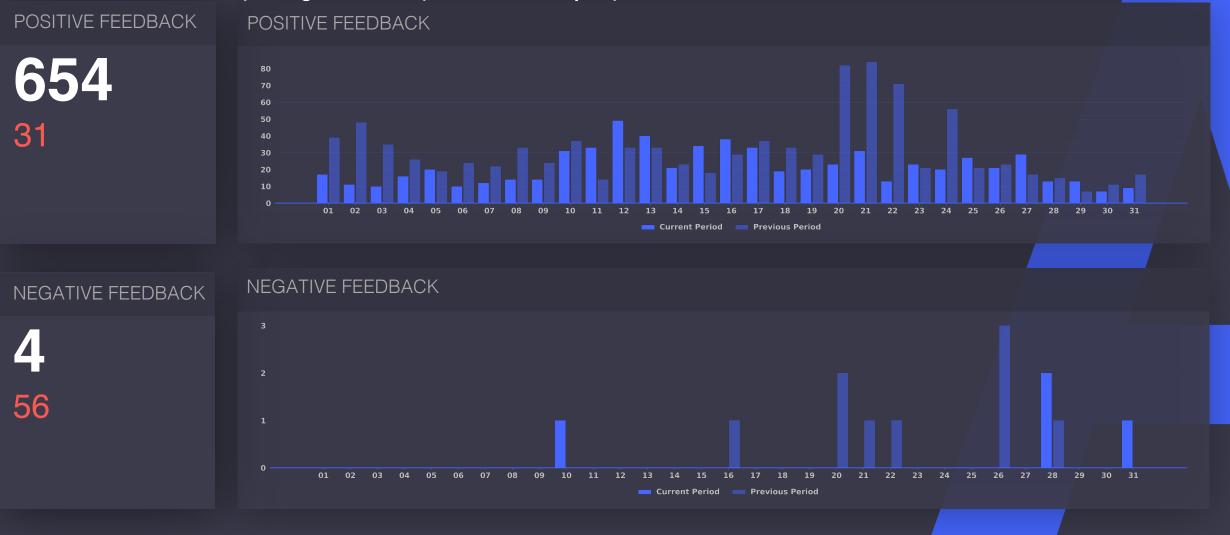

## Feedback

The Number of times people took a positive action (Answer, claim, comment, like, link, other or RSVP) or negative action (un-liked or hid a post)