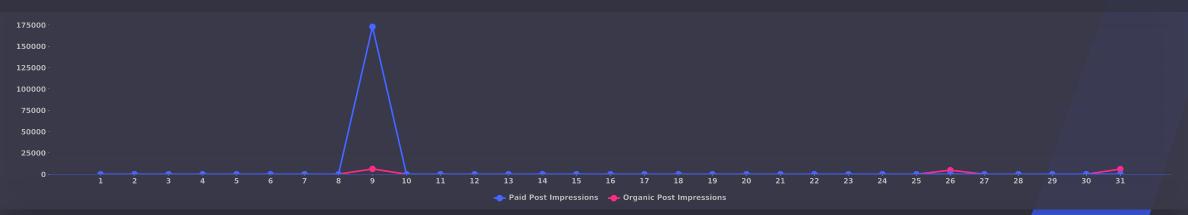

3



## 15 Page Impressions Times your Fans saw contents from your Page or a content about your Page entered a

person's screen



@AcornHills | Overview | Jan 01 2023 - Feb 01 2023 vs Dec 01

2022 - Nov 01 2022



#### TOTAL PAGE IMPRESSIONS



#### AVERAGE PAGE IMPRESSIONS BY POST TYPE



**16** Page Impressions Continued How did your organic impressions performed when compared to paid and more

#### PAID OVER ORGANIC PAGE IMPRESSIONS



#### FREQUENCY DISTRIBUTION OF TOTAL PAGE IMPRESSIONS



# **17 Post Impressions** The number of times your Page's post entered a person's screen. Posts include

statuses, photos, links, videos and more



## **18 Post Impressions Cont'd** How did your organic impressions performed when compared to paid and more

#### PAID OVER ORGANIC POST IMPRESSIONS



#### FREQUENCY DISTRIBUTION OF TOTAL POST IMPRESSIONS



### **1 Q** Page Reach

@AcornHills I Overview I Jan 01 2023 - Feb 01 2023 vs Dec 01 2022 - Nov 01 2022

The number of people who had any content from your Page or about your Page enter their screen. This includes posts, stories, check-ins, ads, social information from people who interact with your Page and more.







Page Reach Cont'd How did your organic reach performed when compared to paid and more 

#### PAID OVER ORGANIC PAGE REACH



#### VIRAL OVER NON-VIRAL PAGE REACH



### 21 Post Reach

@AcornHills | Overview | Jan 01 2023 - Feb 01 2023 vs Dec 01 2022 - Nov 01 2022

The number of people who had your Page's post enter their screen. Posts include statuses, photos, links, videos and more.









#### VIRAL OVER NON VIR